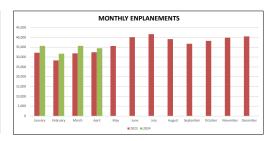

| Total Enplanem | ents    |         | Current Yea |
|----------------|---------|---------|-------------|
|                | 2023    | 2024    | % Change    |
| January        | 32,208  | 35,701  | 11%         |
| February       | 28,334  | 31,766  | 12%         |
| March          | 31,945  | 35,745  | 12%         |
| April          | 32,490  | 34,493  | 6%          |
|                |         |         |             |
| Year To Date   | 124,977 | 137,705 | 10%         |