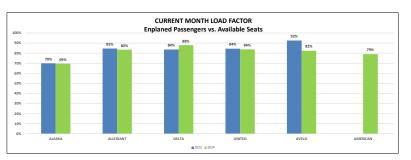

| Load Factor |      | ALASKA |          |      | ALLEGIANT |          |      | DELTA |          |      | UNITED |          |      | AVELO |          |         | AMERICAN          |      | TOTAL |          |
|-------------|------|--------|----------|------|-----------|----------|------|-------|----------|------|--------|----------|------|-------|----------|---------|-------------------|------|-------|----------|
|             | 2023 | 2024   | % Change | 2023 | 2024      | % Change | 2023 | 2024  | % Change | 2023 | 2024   | % Change | 2023 | 2024  | % Change | 2023    | 2024 % Change     | 2023 | 2024  | % Change |
| January     | 77%  | 92%    | 15%      | 84%  | 82%       | -2%      | 81%  | 88%   | 7%       | 85%  | 88%    | 3%       | 87%  | 69%   | -18%     | START I | FEBRUARY 15, 2024 | 81%  | 88%   | 6%       |
| February    | 76%  | 75%    | -1%      | 86%  | 84%       | -2%      | 77%  | 87%   | 9%       | 83%  | 82%    | -1%      | 84%  | 69%   | -15%     |         | 61%               | 79%  | 81%   | 2%       |
| March       | 86%  | 74%    | -12%     | 86%  | 90%       | 4%       | 87%  | 87%   | 0%       | 76%  | 82%    | 7%       | 91%  | 78%   | -12%     |         | 81%               | 85%  | 82%   | -3%      |
| April       | 70%  | 69%    | 0%       | 85%  | 83%       | -1%      | 84%  | 88%   | 4%       | 84%  | 84%    | -1%      | 92%  | 82%   | -10%     |         | 79%               | 79%  | 80%   | 1%       |
|             |      |        |          |      |           |          |      |       |          |      |        |          |      |       |          |         |                   |      |       |          |
|             |      |        |          |      |           |          |      |       |          |      |        |          |      |       |          |         |                   |      |       |          |
|             |      |        |          |      |           |          |      |       |          |      |        |          |      |       |          |         |                   |      |       |          |
|             |      |        |          |      |           |          |      |       |          |      |        |          |      |       |          |         |                   |      |       |          |
|             |      |        |          |      |           |          |      |       |          |      |        |          |      |       |          |         |                   |      |       |          |
|             |      |        |          |      |           |          |      |       |          |      |        |          |      |       |          |         |                   |      |       |          |
| L           |      |        |          |      |           |          |      |       |          |      |        |          |      |       |          |         |                   |      |       |          |