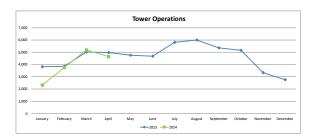

| <b>Tower Operations</b> |        | TOTAL  |         |
|-------------------------|--------|--------|---------|
|                         | 2023   | 2024   | %Change |
| January                 | 3,819  | 2,330  | -39%    |
| February                | 3,855  | 3,754  | -3%     |
| March                   | 5,018  | 5,192  | 3%      |
| April                   | 4,973  | 4,639  | -7%     |
|                         |        |        |         |
|                         |        |        |         |
|                         |        |        |         |
|                         |        |        |         |
|                         |        |        |         |
|                         |        |        |         |
|                         |        |        |         |
|                         |        |        |         |
| Year To Date            | 17.665 | 15.915 | -10%    |