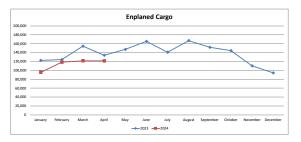

| <b>Enplaned Cargo</b> |         | TOTAL   |         |
|-----------------------|---------|---------|---------|
|                       | 2023    | 2024    | %Change |
|                       |         |         |         |
| January               | 122,283 | 95,622  | -22%    |
| February              | 124,296 | 118,280 | -5%     |
| March                 | 154,235 | 121,509 | -21%    |
| April                 | 133,768 | 121,322 | -9%     |
|                       |         |         |         |
|                       |         |         |         |
|                       |         |         |         |
|                       |         |         |         |
|                       |         |         |         |
|                       |         |         |         |
|                       |         |         |         |
|                       |         |         |         |
|                       |         |         |         |
| Year To Date          | 534.582 | 456,733 | -15%    |