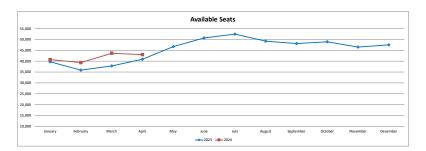

| Available Seats                       |                                      | ALASKA                               |                         |                                  | ALLEGIANT                        |                         |                                      | DELTA                                |                          |                                  | UNITED                           |                         |                                  | AVELO                            |                          |       | AMERICAN                |          |                                      | TOTAL                                |                        |
|---------------------------------------|--------------------------------------|--------------------------------------|-------------------------|----------------------------------|----------------------------------|-------------------------|--------------------------------------|--------------------------------------|--------------------------|----------------------------------|----------------------------------|-------------------------|----------------------------------|----------------------------------|--------------------------|-------|-------------------------|----------|--------------------------------------|--------------------------------------|------------------------|
|                                       | 2023                                 | 2024                                 | % Change                | 2023                             | 2024                             | % Change                | 2023                                 | 2024                                 | % Change                 | 2023                             | 2024                             | % Change                | 2023                             | 2024                             | % Change                 | 2023  | 2024                    | % Change | 2023                                 | 2024                                 | % Change               |
| January<br>February<br>March<br>April | 10,564<br>10,184<br>11,248<br>13,742 | 12,284<br>11,881<br>13,147<br>14,083 | 16%<br>17%<br>17%<br>2% | 4,662<br>3,414<br>3,102<br>3,414 | 4,215<br>3,549<br>3,903<br>3,549 | -10%<br>4%<br>26%<br>4% | 16,180<br>14,850<br>15,430<br>15,590 | 14,974<br>13,818<br>15,068<br>14,710 | -7%<br>-7%<br>-2%<br>-6% | 6,772<br>6,222<br>6,950<br>6,804 | 7,506<br>7,346<br>7,268<br>6,510 | 11%<br>18%<br>5%<br>-4% | 1,512<br>1,218<br>1,071<br>1,323 | 1,764<br>1,617<br>1,911<br>1,911 | 17%<br>33%<br>78%<br>44% | START | 1,140<br>2,356<br>2,280 | 15, 2024 | 39,690<br>35,888<br>37,801<br>40,873 | 40,743<br>39,351<br>43,653<br>43,043 | 3%<br>10%<br>15%<br>5% |
|                                       |                                      |                                      |                         |                                  |                                  |                         |                                      |                                      |                          |                                  |                                  |                         |                                  |                                  |                          |       |                         |          |                                      |                                      |                        |
| Year To Date                          | 45,738                               | 51,395                               | 12%                     | 14,592                           | 15,216                           | 4%                      | 62,050                               | 58,570                               | -6%                      | 26,748                           | 28,630                           | 7%                      | 5,124                            | 7,203                            | 41%                      | 0     |                         |          | 154,252                              | 166,790                              | 8%                     |