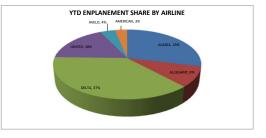

## TRI-CITIES AIRPORT MONTHLY AIRLINE ACTIVITY REPORT APRIL 2024

| Enplanements      |                | ALASKA         |           |                | ALLEGIANT      |           |                  | DELTA            |           |                | UNITED         |            |              | AVELO          |           |       | AMERICAN    |          | CHAR | TERS |
|-------------------|----------------|----------------|-----------|----------------|----------------|-----------|------------------|------------------|-----------|----------------|----------------|------------|--------------|----------------|-----------|-------|-------------|----------|------|------|
|                   | 2023           | 2024           | % Change  | 2023           | 2024           | % Change  | 2023             | 2024             | % Change  | 2023           | 2024           | % Change   | 2023         | 2024           | % Change  | 2023  | 2024        | % Change | 2023 | 2024 |
| January           | 8,110          | 11,270         | 39%       | 3,920          | 3,441          | -12%      | 13,098           | 13,186           | 1%        | 5,770          | 6,585          | 14%        | 1,310        | 1,219          | -7%       | START | FEBRUARY    | 15, 2024 | 0    | 0    |
| February<br>March | 7,721<br>9.631 | 8,928<br>9.731 | 16%<br>1% | 2,944<br>2.656 | 2,975<br>3.500 | 1%<br>32% | 11,489<br>13,429 | 12,002<br>13,123 | 4%<br>-2% | 5,156<br>5.258 | 6,047<br>5,986 | 17%<br>14% | 1,024<br>971 | 1,116<br>1.494 | 9%<br>54% |       | 698<br>1911 |          | 0    | 0    |
| April             | 9,595          | 9,778          | 2%        | 2,887          | 2,962          | 3%        | 13,041           | 12,924           | -1%       | 5,744          | 5,456          | -5%        | 1,223        | 1,574          | 29%       |       | 1799        |          | 78   | 86   |
|                   |                |                |           |                |                |           |                  |                  |           |                |                |            |              |                |           |       |             |          |      |      |
|                   |                |                |           |                |                |           |                  |                  |           |                |                |            |              |                |           |       |             |          |      |      |
|                   |                |                |           |                |                |           |                  |                  |           |                |                |            |              |                |           |       |             |          |      |      |
|                   |                |                |           |                |                |           |                  |                  |           |                |                |            |              |                |           |       |             |          |      |      |
|                   |                |                |           |                |                |           |                  |                  |           |                |                |            |              |                |           |       |             |          |      |      |
|                   |                |                |           |                |                |           |                  |                  |           |                |                |            |              |                |           |       |             |          |      |      |
| Year To Date      | 35,057         | 39,707         | 13%       | 12,407         | 12,878         | 4%        | 51,057           | 51,235           | 0%        | 21,928         | 24,074         | 10%        | 4,528        | 5,403          | 19%       | 0     | 4,408       |          | 78   | 86   |