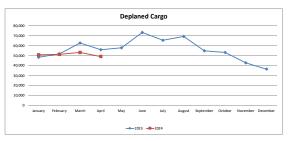

| Deplaned Cargo                        | 2023                                 | TOTAL<br>2024                        | %Change                   |
|---------------------------------------|--------------------------------------|--------------------------------------|---------------------------|
| January<br>February<br>March<br>April | 48,431<br>51,689<br>62,602<br>55,900 | 50,706<br>51,206<br>53,164<br>49,082 | 5%<br>-1%<br>-15%<br>-12% |
|                                       |                                      |                                      |                           |
| Year To Date                          | 218,622                              | 204,158                              | -7%                       |