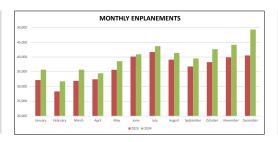

| <b>Total Enplanem</b> | ents    |         | Current Year |
|-----------------------|---------|---------|--------------|
|                       | 2023    | 2024    | % Change     |
|                       |         |         |              |
| January               | 32,208  | 35,701  | 11%          |
| February              | 28,334  | 31,766  | 12%          |
| March                 | 31,945  | 35,745  | 12%          |
| April                 | 32,490  | 34,493  | 6%           |
| May                   | 35,647  | 38,617  | 8%           |
| June                  | 40,162  | 40,918  | 2%           |
| July                  | 41,719  | 43,703  | 5%           |
| August                | 39,124  | 41,405  | 6%           |
| September             | 36,826  | 39,518  | 7%           |
| October               | 38,304  | 42,671  | 11%          |
| November              | 39,887  | 44,136  | 11%          |
| December              | 40,554  | 49,343  | 22%          |
|                       |         |         |              |
| Year To Date          | 437,200 | 478,016 | 9%           |