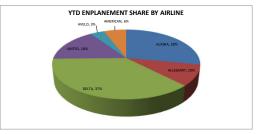

## TRI-CITIES AIRPORT MONTHLY AIRLINE ACTIVITY REPORT DECEMBER 2024

| Enplanements |         | ALASKA  |          |        | ALLEGIANT |          |         | DELTA   |          |        | UNITED |          |        | AVELO  |          |         | AMERICAN |          | CHA  | RTERS |
|--------------|---------|---------|----------|--------|-----------|----------|---------|---------|----------|--------|--------|----------|--------|--------|----------|---------|----------|----------|------|-------|
|              | 2023    | 2024    | % Change | 2023   | 2024      | % Change | 2023    | 2024    | % Change | 2023   | 2024   | % Change | 2023   | 2024   | % Change | 2023    | 2024     | % Change | 2023 | 2024  |
| January      | 8,110   | 11,270  | 39%      | 3,920  | 3,441     | -12%     | 13,098  | 13,186  | 1%       | 5,770  | 6,585  | 14%      | 1,310  | 1,219  | -7%      | START F | EBRUARY  | 15, 2024 | 0    | 0     |
| February     | 7,721   | 8,928   | 16%      | 2,944  | 2,975     | 1%       | 11,489  | 12,002  | 4%       | 5,156  | 6,047  | 17%      | 1,024  | 1,116  | 9%       |         | 698      |          | 0    | 0     |
| March        | 9,631   | 9,731   | 1%       | 2,656  | 3,500     | 32%      | 13,429  | 13,123  | -2%      | 5,258  | 5,986  | 14%      | 971    | 1,494  | 54%      |         | 1911     |          | 0    | 0     |
| April        | 9,595   | 9,778   | 2%       | 2,887  | 2,962     | 3%       | 13,041  | 12,924  | -1%      | 5,744  | 5,456  | -5%      | 1,223  | 1,574  | 29%      |         | 1799     |          | 78   | 86    |
| May          | 12,088  | 11,869  | -2%      | 2,795  | 3,385     | 21%      | 13,319  | 14,659  | 10%      | 6,198  | 5,174  | -17%     | 1,247  | 1,548  | 24%      |         | 1982     |          | 0    | 0     |
| June         | 10,473  | 11,738  | 12%      | 6,044  | 5,436     | -10%     | 15,752  | 16,621  | 6%       | 6,543  | 3,903  | -40%     | 1,350  | 1,323  | -2%      |         | 1897     |          | 0    | 0     |
| July         | 10,255  | 11,307  | 10%      | 6,445  | 6,096     | -5%      | 15,252  | 16,509  | 8%       | 7,943  | 6,495  | -18%     | 1,824  | 1,301  | -29%     |         | 1995     |          | 0    | 58    |
| August       | 10,558  | 11,035  | 5%       | 4,172  | 3,575     | -14%     | 15,024  | 16,989  | 13%      | 7,576  | 6,529  | -14%     | 1,794  | 1,171  | -35%     |         | 2106     |          | 0    | 0     |
| September    | 11,530  | 10,295  | -11%     | 2,745  | 2,722     | -1%      | 13,108  | 14,297  | 9%       | 7,603  | 6,876  | -10%     | 1,840  | 1,786  | -3%      |         | 3542     |          | 0    | 59    |
| October      | 12,133  | 11,701  | -4%      | 3,600  | 2,572     | -29%     | 13,875  | 15,598  | 12%      | 7,493  | 7,053  | -6%      | 1,203  | 1,863  | 55%      |         | 3884     |          | 0    | 61    |
| November     | 12,084  | 12,455  | 3%       | 3,394  | 3,462     | 2%       | 13,875  | 15,377  | 11%      | 8,372  | 7,374  | -12%     | 2,162  | 1,385  | -36%     |         | 4083     |          | 0    | 36    |
| December     | 11,270  | 13,911  | 23%      | 4,554  | 5,887     | 29%      | 14,051  | 15,466  | 10%      | 8,350  | 8,266  | -1%      | 2,329  | 1,549  | -33%     |         | 4264     |          | 0    | 0     |
| Year To Date | 125,448 | 134,018 | 7%       | 46,156 | 46,013    | 0%       | 165,313 | 176,751 | 7%       | 82,006 | 75,744 | -8%      | 18,277 | 17,329 | -5%      | 0       | 28,161   |          | 78   | 300   |