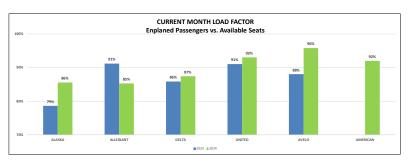

| Load Factor |      | ALASKA |          |      | ALLEGIANT |          |      | DELTA |          |      | UNITED |          |      | AVELO |          | AMERIC        | AN         |      | TOTAL |          |
|-------------|------|--------|----------|------|-----------|----------|------|-------|----------|------|--------|----------|------|-------|----------|---------------|------------|------|-------|----------|
|             | 2023 | 2024   | % Change | 2023 | 2024      | % Change | 2023 | 2024  | % Change | 2023 | 2024   | % Change | 2023 | 2024  | % Change | 2023 2024     | % Change   | 2023 | 2024  | % Change |
| January     | 77%  | 92%    | 15%      | 84%  | 79%       | -5%      | 81%  | 88%   | 7%       | 85%  | 88%    | 3%       | 87%  | 69%   | -18%     | START FEBRUAR | Y 15, 2024 | 81%  | 87%   | 6%       |
| February    | 76%  | 75%    | -1%      | 86%  | 82%       | -5%      | 77%  | 87%   | 9%       | 83%  | 82%    | -1%      | 84%  | 69%   | -15%     | 61%           |            | 79%  | 81%   | 2%       |
| March       | 86%  | 74%    | -12%     | 86%  | 87%       | 1%       | 87%  | 87%   | 0%       | 76%  | 82%    | 7%       | 91%  | 78%   | -12%     | 81%           |            | 85%  | 82%   | -3%      |
| April       | 70%  | 69%    | 0%       | 85%  | 81%       | -4%      | 84%  | 88%   | 4%       | 84%  | 84%    | -1%      | 92%  | 82%   | -10%     | 79%           |            | 79%  | 80%   | 0%       |
| May         | 69%  | 76%    | 7%       | 94%  | 84%       | -10%     | 80%  | 89%   | 9%       | 76%  | 85%    | 9%       | 94%  | 53%   | -42%     | 84%           |            | 76%  | 81%   | 5%       |
| June        | 68%  | 80%    | 12%      | 92%  | 89%       | -3%      | 86%  | 93%   | 6%       | 74%  | 88%    | 14%      | 92%  | 75%   | -17%     | 83%           |            | 79%  | 86%   | 7%       |
| July        | 60%  | 75%    | 14%      | 97%  | 90%       | -8%      | 87%  | 89%   | 2%       | 85%  | 92%    | 7%       | 95%  | 98%   | 3%       | 85%           |            | 80%  | 85%   | 6%       |
| August      | 63%  | 75%    | 12%      | 95%  | 94%       | -1%      | 87%  | 86%   | 0%       | 89%  | 93%    | 4%       | 87%  | 89%   | 1%       | 89%           |            | 80%  | 84%   | 5%       |
| September   | 67%  | 80%    | 13%      | 87%  | 88%       | 1%       | 79%  | 79%   | 0%       | 86%  | 78%    | -7%      | 83%  | 76%   | -8%      | 82%           |            | 77%  | 80%   | 3%       |
| October     | 68%  | 80%    | 12%      | 89%  | 88%       | -1%      | 84%  | 82%   | -2%      | 82%  | 78%    | -4%      | 91%  | 84%   | -6%      | 82%           |            | 78%  | 81%   | 3%       |
| November    | 79%  | 86%    | 7%       | 91%  | 83%       | -8%      | 87%  | 90%   | 3%       | 93%  | 90%    | -4%      | 92%  | 86%   | -6%      | 93%           |            | 86%  | 88%   | 2%       |
| December    | 79%  | 86%    | 7%       | 91%  | 85%       | -6%      | 86%  | 87%   | 2%       | 91%  | 93%    | 2%       | 88%  | 96%   | 8%       | 92%           |            | 85%  | 88%   | 3%       |