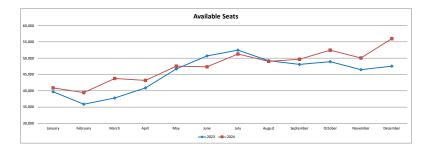

| Available Seats |         | ALASKA  |          |        | ALLEGIANT |          |         | DELTA   |          |        | UNITED |          |        | AVELO  |          |       | AMERICAN          |         | TOTAL   |          |
|-----------------|---------|---------|----------|--------|-----------|----------|---------|---------|----------|--------|--------|----------|--------|--------|----------|-------|-------------------|---------|---------|----------|
|                 | 2023    | 2024    | % Change | 2023   | 2024      | % Change | 2023    | 2024    | % Change | 2023   | 2024   | % Change | 2023   | 2024   | % Change | 2023  | 2024 % Change     | 2023    | 2024    | % Change |
| January         | 10,564  | 12,284  | 16%      | 4,662  | 4,350     | -7%      | 16,180  | 14,974  | -7%      | 6,772  | 7,506  | 11%      | 1,512  | 1,764  | 17%      | START | FEBRUARY 15, 2024 | 39,690  | 40,878  | 3%       |
| February        | 10,184  | 11,881  | 17%      | 3,414  | 3,648     | 7%       | 14,850  | 13,818  | -7%      | 6,222  | 7,346  | 18%      | 1,218  | 1,617  | 33%      |       | 1,140             | 35,888  | 39,450  | 10%      |
| March           | 11,248  | 13,147  | 17%      | 3,102  | 4,038     | 30%      | 15,430  | 15,068  | -2%      | 6,950  | 7,268  | 5%       | 1,071  | 1,911  | 78%      |       | 2,356             | 37,801  | 43,788  | 16%      |
| April           | 13,742  | 14,083  | 2%       | 3,414  | 3,666     | 7%       | 15,590  | 14,710  | -6%      | 6,804  | 6,510  | -4%      | 1,323  | 1,911  | 44%      |       | 2,280             | 40,873  | 43,160  | 6%       |
| May             | 17,616  | 15,656  | -11%     | 2,967  | 4,008     | 35%      | 16,628  | 16,516  | -1%      | 8,180  | 6,086  | -26%     | 1,323  | 2,940  | 122%     |       | 2,356             | 46,714  | 47,562  | 2%       |
| June            | 15,508  | 14,755  | -5%      | 6,588  | 6,126     | -7%      | 18,272  | 17,968  | -2%      | 8,860  | 4,452  | -50%     | 1,470  | 1,764  | 20%      |       | 2,280             | 50,698  | 47,345  | -7%      |
| July            | 16,966  | 15,100  | -11%     | 6,618  | 6,789     | 3%       | 17,597  | 18,638  | 6%       | 9,374  | 7,056  | -25%     | 1,911  | 1,323  | -31%     |       | 2,356             | 52,466  | 51,262  | -2%      |
| August          | 16,842  | 14,808  | -12%     | 4,413  | 3,813     | -14%     | 17,341  | 19,692  | 14%      | 8,536  | 7,038  | -18%     | 2,058  | 1,323  | -36%     |       | 2,356             | 49,190  | 49,030  | 0%       |
| September       | 17,203  | 12,917  | -25%     | 3,153  | 3,099     | -2%      | 16,672  | 18,202  | 9%       | 8,858  | 8,764  | -1%      | 2,205  | 2,352  | 7%       |       | 4,332             | 48,091  | 49,666  | 3%       |
| October         | 17,910  | 14,587  | -19%     | 4,059  | 2,922     | -28%     | 16,488  | 19,020  | 15%      | 9,148  | 9,022  | -1%      | 1,323  | 2,205  | 67%      |       | 4,712             | 48,928  | 52,468  | 7%       |
| November        | 15,352  | 14,493  | -6%      | 3,747  | 4,194     | 12%      | 16,033  | 17,148  | 7%       | 8,968  | 8,208  | -8%      | 2,352  | 1,617  | -31%     |       | 4,408             | 46,452  | 50,068  | 8%       |
| December        | 14,339  | 16,260  | 13%      | 4,995  | 6,906     | 38%      | 16,368  | 17,694  | 8%       | 9,172  | 8,886  | -3%      | 2,646  | 1,617  | -39%     |       | 4,636             | 47,520  | 55,999  | 18%      |
| Year To Date    | 177,474 | 169,971 | -4%      | 51,132 | 53,559    | 5%       | 197,449 | 203,448 | 3%       | 97,844 | 88,142 | -10%     | 20,412 | 22,344 | 9%       | 0     | 33,212            | 544.311 | 570,676 | 5%       |