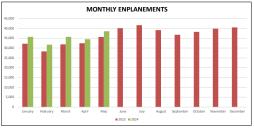

## TRI-CITIES AIRPORT MONTHLY AIRLINE ACTIVITY REPORT MAY 2024

| Enplanements |        | ALASKA |          |        | ALLEGIANT |          |        | DELTA  |          |        | UNITED |          |       | AVELO |          |         | AMERICAN  |                 | CHAR | TERS |
|--------------|--------|--------|----------|--------|-----------|----------|--------|--------|----------|--------|--------|----------|-------|-------|----------|---------|-----------|-----------------|------|------|
|              | 2023   | 2024   | % Change | 2023   | 2024      | % Change | 2023   | 2024   | % Change | 2023   | 2024   | % Change | 2023  | 2024  | % Change | 2023    | 2024      | <u>% Change</u> | 2023 | 2024 |
| January      | 8,110  | 11,270 | 39%      | 3,920  | 3,441     | -12%     | 13,098 | 13,186 | 1%       | 5,770  | 6,585  | 14%      | 1,310 | 1,219 | -7%      | START F | EBRUARY 1 | 5, 2024         | 0    | 0    |
| February     | 7,721  | 8,928  | 16%      | 2,944  | 2,975     | 1%       | 11,489 | 12,002 | 4%       | 5,156  | 6,047  | 17%      | 1,024 | 1,116 | 9%       |         | 698       |                 | 0    | 0    |
| March        | 9,631  | 9,731  | 1%       | 2,656  | 3,500     | 32%      | 13,429 | 13,123 | -2%      | 5,258  | 5,986  | 14%      | 971   | 1,494 | 54%      |         | 1911      |                 | 0    | 0    |
| April        | 9,595  | 9,778  | 2%       | 2,887  | 2,962     | 3%       | 13,041 | 12,924 | -1%      | 5,744  | 5,456  | -5%      | 1,223 | 1,574 | 29%      |         | 1799      |                 | 78   | 86   |
| May          | 12,088 | 11,869 | -2%      | 2,795  | 3,385     | 21%      | 13,319 | 14,659 | 10%      | 6,198  | 5,174  | -17%     | 1,247 | 1,548 | 24%      |         | 1982      |                 | 0    | 0    |
|              |        |        |          |        |           |          |        |        |          |        |        |          |       |       |          |         |           |                 |      |      |
| Year To Date | 47,145 | 51,576 | 9%       | 15,202 | 16,263    | 7%       | 64,376 | 65,894 | 2%       | 28,126 | 29,248 | 4%       | 5,775 | 6,951 | 20%      | 0       | 6,390     |                 | 78   | 86   |