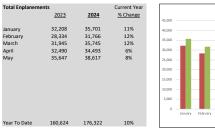

## TRI-CITIES AIRPORT MONTHLY AIRLINE ACTIVITY REPORT MAY 2024

| Enplanements |        | ALASKA |          |        | ALLEGIANT |          |        | DELTA  |          |        | UNITED |          |       | AVELO |          |         | AMERICAN  |                 | CHAR | TERS |
|--------------|--------|--------|----------|--------|-----------|----------|--------|--------|----------|--------|--------|----------|-------|-------|----------|---------|-----------|-----------------|------|------|
|              | 2023   | 2024   | % Change | 2023   | 2024      | % Change | 2023   | 2024   | % Change | 2023   | 2024   | % Change | 2023  | 2024  | % Change | 2023    | 2024      | <u>% Change</u> | 2023 | 2024 |
| January      | 8,110  | 11,270 | 39%      | 3,920  | 3,441     | -12%     | 13,098 | 13,186 | 1%       | 5,770  | 6,585  | 14%      | 1,310 | 1,219 | -7%      | START F | EBRUARY 1 | 5, 2024         | 0    | 0    |
| February     | 7,721  | 8,928  | 16%      | 2,944  | 2,975     | 1%       | 11,489 | 12,002 | 4%       | 5,156  | 6,047  | 17%      | 1,024 | 1,116 | 9%       |         | 698       |                 | 0    | 0    |
| March        | 9,631  | 9,731  | 1%       | 2,656  | 3,500     | 32%      | 13,429 | 13,123 | -2%      | 5,258  | 5,986  | 14%      | 971   | 1,494 | 54%      |         | 1911      |                 | 0    | 0    |
| April        | 9,595  | 9,778  | 2%       | 2,887  | 2,962     | 3%       | 13,041 | 12,924 | -1%      | 5,744  | 5,456  | -5%      | 1,223 | 1,574 | 29%      |         | 1799      |                 | 78   | 86   |
| May          | 12,088 | 11,869 | -2%      | 2,795  | 3,385     | 21%      | 13,319 | 14,659 | 10%      | 6,198  | 5,174  | -17%     | 1,247 | 1,548 | 24%      |         | 1982      |                 | 0    | 0    |
|              |        |        |          |        |           |          |        |        |          |        |        |          |       |       |          |         |           |                 |      |      |
| Year To Date | 47,145 | 51,576 | 9%       | 15,202 | 16,263    | 7%       | 64,376 | 65,894 | 2%       | 28,126 | 29,248 | 4%       | 5,775 | 6,951 | 20%      | 0       | 6,390     |                 | 78   | 86   |