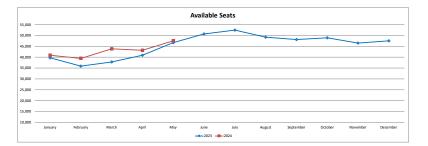

|                   |                  |                  |            |                |                |           |                  |                  |            |                |                |           |       |                |            |       |                   | _                |                  |            |
|-------------------|------------------|------------------|------------|----------------|----------------|-----------|------------------|------------------|------------|----------------|----------------|-----------|-------|----------------|------------|-------|-------------------|------------------|------------------|------------|
| Available Seats   |                  | ALASKA           |            |                | ALLEGIANT      |           |                  | DELTA            |            |                | UNITED         |           |       | AVELO          |            |       | AMERICAN          |                  | TOTAL            |            |
|                   | 2023             | 2024             | % Change   | 2023           | 2024           | % Change  | 2023             | 2024             | % Change   | 2023           | 2024           | % Change  | 2023  | 2024           | % Change   | 2023  | 2024 % Chang      | e <u>2023</u>    | 2024             | % Change   |
| January           | 10,564           | 12,284           | 16%        | 4,662          | 4,350          | -7%       | 16,180           | 14,974           | -7%        | 6,772          | 7,506          | 11%       | 1,512 | 1,764          | 17%        | START | FEBRUARY 15, 2024 | 39,690           | 40,878           |            |
| February<br>March | 10,184<br>11,248 | 11,881<br>13,147 | 17%<br>17% | 3,414<br>3,102 | 3,648<br>4,038 | 7%<br>30% | 14,850<br>15,430 | 13,818<br>15,068 | -7%<br>-2% | 6,222<br>6,950 | 7,346<br>7,268 | 18%<br>5% | 1,218 | 1,617<br>1,911 | 33%<br>78% |       | 1,140<br>2,356    | 35,888<br>37,801 | 39,450<br>43,788 | 10%<br>16% |
| April             | 13,742           | 14,083           | 2%         | 3,414          | 3,666          | 7%        | 15,590           | 14,710           | -6%        | 6,804          | 6,510          | -4%       | 1,323 | 1,911          | 44%        |       | 2,280             | 40,873           | 43,160           | 6%         |
| May               | 17,616           | 15,656           | -11%       | 2,967          | 4,008          | 35%       | 16,628           | 16,516           | -1%        | 8,180          | 6,086          | -26%      | 1,323 | 2,940          | 122%       |       | 2,356             | 46,714           | 47,562           | 2%         |
|                   |                  |                  |            |                |                |           |                  |                  |            |                |                |           |       |                |            |       |                   |                  |                  |            |
|                   |                  |                  |            |                |                |           |                  |                  |            |                |                |           |       |                |            |       |                   |                  |                  |            |
|                   |                  |                  |            |                |                |           |                  |                  |            |                |                |           |       |                |            |       |                   |                  |                  |            |
|                   |                  |                  |            |                |                |           |                  |                  |            |                |                |           |       |                |            |       |                   |                  |                  |            |
|                   |                  |                  |            |                |                |           |                  |                  |            |                |                |           |       |                |            |       |                   |                  |                  |            |
| Year To Date      | 63,354           | 67,051           | 6%         | 17,559         | 19,710         | 12%       | 78,678           | 75,086           | -5%        | 34,928         | 34,716         | -1%       | 6,447 | 10,143         | 57%        | 0     |                   | 200,966          | 214,838          | 7%         |