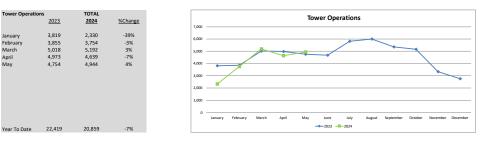

2,409  | 1,509         | -37%    | 58,352  | 59,841       | 3%      | 63,535          | 56,930  | -10%    |  |  |
| March             | 2,874  | 2,040         | -29%    | 69,115  | 57,015       | -18%    | 82,246          | 62,454  | -24%    |  |  |
| April             | 1,940  | 1,608         | -17%    | 62,871  | 59,750       | -5%     | 68,957          | 59,964  | -13%    |  |  |
| May               | 7,003  | 2,581         | -63%    | 67,531  | 64,574       | -4%     | 72,787          | 73,772  | 1%      |  |  |
|                   |        |               |         |         |              |         |                 |         |         |  |  |
| Year To Date      | 15,622 | 10,285        | -34%    | 317,576 | 289,949      | -9%     | 348,705         | 297,426 | -15%    |  |  |