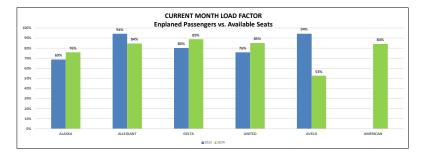

| Load Factor |      | ALASKA |                 |      | ALLEGIANT |          |      | DELTA |          |      | UNITED |                 |      | AVELO |                 |         | AMERICAN  |                 |      | TOTAL |          |
|-------------|------|--------|-----------------|------|-----------|----------|------|-------|----------|------|--------|-----------------|------|-------|-----------------|---------|-----------|-----------------|------|-------|----------|
|             | 2023 | 2024   | <u>% Change</u> | 2023 | 2024      | % Change | 2023 | 2024  | % Change | 2023 | 2024   | <u>% Change</u> | 2023 | 2024  | <u>% Change</u> | 2023    |           | <u>% Change</u> | 2023 | 2024  | % Change |
| January     | 77%  | 92%    | 15%             | 84%  | 79%       | -5%      | 81%  | 88%   | 7%       | 85%  | 88%    | 3%              | 87%  | 69%   | -18%            | START F | EBRUARY 1 | 5, 2024         | 81%  | 87%   | 6%       |
| February    | 76%  | 75%    | -1%             | 86%  | 82%       | -5%      | 77%  | 87%   | 9%       | 83%  | 82%    | -1%             | 84%  | 69%   | -15%            |         | 61%       |                 | 79%  | 81%   | 2%       |
| March       | 86%  | 74%    | -12%            | 86%  | 87%       | 1%       | 87%  | 87%   | 0%       | 76%  | 82%    | 7%              | 91%  | 78%   | -12%            |         | 81%       |                 | 85%  | 82%   | -3%      |
| April       | 70%  | 69%    | 0%              | 85%  | 81%       | -4%      | 84%  | 88%   | 4%       | 84%  | 84%    | -1%             | 92%  | 82%   | -10%            |         | 79%       |                 | 79%  | 80%   | 0%       |
| May         | 69%  | 76%    | 7%              | 94%  | 84%       | -10%     | 80%  | 89%   | 9%       | 76%  | 85%    | 9%              | 94%  | 53%   | -42%            |         | 84%       |                 | 76%  | 81%   | 5%       |
|             |      |        |                 |      |           |          |      |       |          |      |        |                 |      |       |                 |         |           |                 |      |       |          |
|             |      |        |                 |      |           |          |      |       |          |      |        |                 |      |       |                 |         |           |                 |      |       |          |
|             |      |        |                 |      |           |          |      |       |          |      |        |                 |      |       |                 |         |           |                 |      |       |          |
|             |      |        |                 |      |           |          |      |       |          |      |        |                 |      |       |                 |         |           |                 |      |       |          |
|             |      |        |                 |      |           |          |      |       |          |      |        |                 |      |       |                 |         |           |                 |      |       |          |
| 1           |      |        |                 |      |           |          |      |       |          |      |        |                 |      |       |                 |         |           |                 |      |       |          |