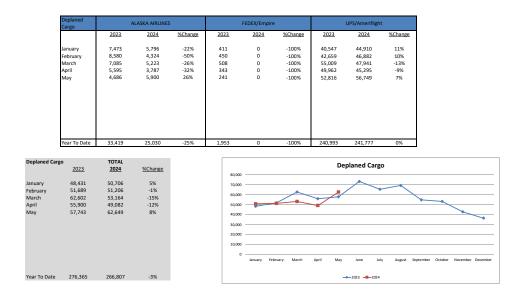

| 2,409  | 1,509         | -37%    | 58,352  | 59,841       | 3%      | 63,535          | 56,930  | -10%    |  |  |
| March             | 2,874  | 2,040         | -29%    | 69,115  | 57,015       | -18%    | 82,246          | 62,454  | -24%    |  |  |
| April             | 1,940  | 1,608         | -17%    | 62,871  | 59,750       | -5%     | 68,957          | 59,964  | -13%    |  |  |
| May               | 7,003  | 2,581         | -63%    | 67,531  | 64,574       | -4%     | 72,787          | 73,772  | 1%      |  |  |
|                   |        |               |         |         |              |         |                 |         |         |  |  |
| Year To Date      | 15,622 | 10,285        | -34%    | 317,576 | 289,949      | -9%     | 348,705         | 297,426 | -15%    |  |  |