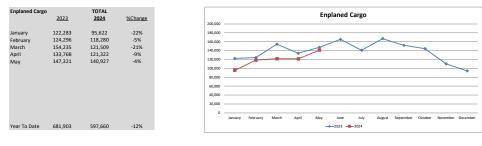

## TRI-CITIES AIRPORT MONTHLY AIRLINE ACTIVITY REPORT MAY 2024

| Enplaned<br>Cargo | A      | LASKA AIRLINE | s       |         | FEDEX/Empire |         | UPS/Ameriflight |         |         |  |  |
|-------------------|--------|---------------|---------|---------|--------------|---------|-----------------|---------|---------|--|--|
|                   | 2023   | 2024          | %Change | 2023    | 2024         | %Change | 2023            | 2024    | %Change |  |  |
| January           | 1,396  | 2,547         | 82%     | 59,707  | 48,769       | -18%    | 61,180          | 44,306  | -28%    |  |  |
| February          | 2,409  | 1,509         | -37%    | 58,352  | 59,841       | 3%      | 63,535          | 56,930  | -10%    |  |  |
| March             | 2,874  | 2,040         | -29%    | 69,115  | 57,015       | -18%    | 82,246          | 62,454  | -24%    |  |  |
| April             | 1,940  | 1,608         | -17%    | 62,871  | 59,750       | -5%     | 68,957          | 59,964  | -13%    |  |  |
| May               | 7,003  | 2,581         | -63%    | 67,531  | 64,574       | -4%     | 72,787          | 73,772  | 1%      |  |  |
|                   |        |               |         |         |              |         |                 |         |         |  |  |
| Year To Date      | 15,622 | 10,285        | -34%    | 317,576 | 289,949      | -9%     | 348,705         | 297,426 | -15%    |  |  |