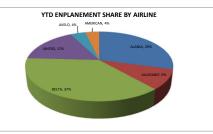

## TRI-CITIES AIRPORT MONTHLY AIRLINE ACTIVITY REPORT MAY 2024

| Enplanements |        | ALASKA |          |        | ALLEGIANT |          |        | DELTA  |          |        | UNITED |          |       | AVELO |          |         | AMERICAN  |                 | CHAR | TERS |
|--------------|--------|--------|----------|--------|-----------|----------|--------|--------|----------|--------|--------|----------|-------|-------|----------|---------|-----------|-----------------|------|------|
|              | 2023   | 2024   | % Change | 2023   | 2024      | % Change | 2023   | 2024   | % Change | 2023   | 2024   | % Change | 2023  | 2024  | % Change | 2023    | 2024      | <u>% Change</u> | 2023 | 2024 |
| January      | 8,110  | 11,270 | 39%      | 3,920  | 3,441     | -12%     | 13,098 | 13,186 | 1%       | 5,770  | 6,585  | 14%      | 1,310 | 1,219 | -7%      | START F | EBRUARY 1 | 5, 2024         | 0    | 0    |
| February     | 7,721  | 8,928  | 16%      | 2,944  | 2,975     | 1%       | 11,489 | 12,002 | 4%       | 5,156  | 6,047  | 17%      | 1,024 | 1,116 | 9%       |         | 698       |                 | 0    | 0    |
| March        | 9,631  | 9,731  | 1%       | 2,656  | 3,500     | 32%      | 13,429 | 13,123 | -2%      | 5,258  | 5,986  | 14%      | 971   | 1,494 | 54%      |         | 1911      |                 | 0    | 0    |
| April        | 9,595  | 9,778  | 2%       | 2,887  | 2,962     | 3%       | 13,041 | 12,924 | -1%      | 5,744  | 5,456  | -5%      | 1,223 | 1,574 | 29%      |         | 1799      |                 | 78   | 86   |
| May          | 12,088 | 11,869 | -2%      | 2,795  | 3,385     | 21%      | 13,319 | 14,659 | 10%      | 6,198  | 5,174  | -17%     | 1,247 | 1,548 | 24%      |         | 1982      |                 | 0    | 0    |
|              |        |        |          |        |           |          |        |        |          |        |        |          |       |       |          |         |           |                 |      |      |
| Year To Date | 47,145 | 51,576 | 9%       | 15,202 | 16,263    | 7%       | 64,376 | 65,894 | 2%       | 28,126 | 29,248 | 4%       | 5,775 | 6,951 | 20%      | 0       | 6,390     |                 | 78   | 86   |