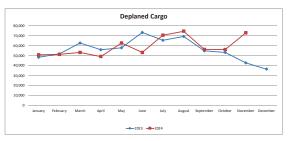

| Deplaned<br>Cargo | F      | LASKA AIRLINES | 5       |        | FEDEX/Empire | 2       |         | UPS/Amerifligh | t       |
|-------------------|--------|----------------|---------|--------|--------------|---------|---------|----------------|---------|
|                   | 2023   | 2024           | %Change | 2023   | 2024         | %Change | 2023    | 2024           | %Change |
| January           | 7,473  | 5,796          | -22%    | 411    | 0            | -100%   | 40,547  | 44,910         | 11%     |
| February          | 8,580  | 4,324          | -50%    | 450    | 0            | -100%   | 42,659  | 46,882         | 10%     |
| March             | 7,085  | 5,223          | -26%    | 508    | 0            | -100%   | 55,009  | 47,941         | -13%    |
| April             | 5,595  | 3,787          | -32%    | 343    | 0            | -100%   | 49,962  | 45,295         | -9%     |
| May               | 4,686  | 5,900          | 26%     | 241    | 0            | -100%   | 52,816  | 56,749         | 7%      |
| June              | 9,634  | 3,336          | -65%    | 488    | 701          | 44%     | 63,184  | 49,197         | -22%    |
| July              | 6,989  | 3,202          | -54%    | 7,517  | 0            | -100%   | 50,793  | 67,228         | 32%     |
| August            | 6,143  | 3,310          | -46%    | 183    | 3,837        | 1997%   | 62,954  | 67,292         | 7%      |
| September         | 4,798  | 3,202          | -33%    | 0      | 781          | 78000%  | 49,917  | 52,293         | 5%      |
| October           | 5,216  | 3,461          | -34%    | 0      | 0            | 0%      | 47,901  | 52,661         | 10%     |
| November          | 5,848  | 4,458          | -24%    | 0      | 0            | 0%      | 36,919  | 68,409         | 85%     |
| Year To Date      | 72,047 | 45,999         | -36%    | 10,141 | 5,319        | -48%    | 552,661 | 598,857        | 8%      |

| Deplaned Cargo |         | TOTAL   |         |
|----------------|---------|---------|---------|
|                | 2023    | 2024    | %Change |
| January        | 48.431  | 50.706  | 5%      |
| February       | 51,689  | 51,206  | -1%     |
| March          | 62,602  | 53,164  | -15%    |
| April          | 55,900  | 49,082  | -12%    |
| May            | 57,743  | 62,649  | 8%      |
| June           | 73,306  | 53,234  | -27%    |
| July           | 65,299  | 70,430  | 8%      |
| August         | 69,280  | 74,439  | 7%      |
| September      | 54,715  | 56,276  | 3%      |
| October        | 53,117  | 56,122  | 6%      |
| November       | 42,767  | 72,867  | 70%     |
|                |         |         |         |
| Year To Date   | 634,849 | 650,175 | 2%      |