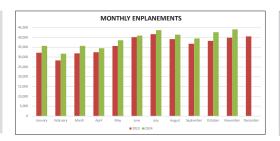

| Total Enplaneme | ents    |         | Current Yea |
|-----------------|---------|---------|-------------|
|                 | 2023    | 2024    | % Change    |
| January         | 32,208  | 35,701  | 11%         |
| February        | 28,334  | 31,766  | 12%         |
| March           | 31,945  | 35,745  | 12%         |
| April           | 32,490  | 34,493  | 6%          |
| May             | 35,647  | 38,617  | 8%          |
| June            | 40,162  | 40,918  | 2%          |
| July            | 41,719  | 43,703  | 5%          |
| August          | 39,124  | 41,405  | 6%          |
| September       | 36,826  | 39,518  | 7%          |
| October         | 38,304  | 42,671  | 11%         |
| November        | 39,887  | 44,136  | 11%         |
|                 |         |         |             |
| Year To Date    | 396,646 | 428,673 | 8%          |
|                 |         |         |             |