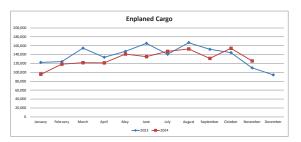

## TRI-CITIES AIRPORT MONTHLY AIRLINE ACTIVITY REPORT NOVEMBER 2024

| Enplaned<br>Cargo | F      | ALASKA AIRLINE | 5       |         | FEDEX/Empire |         |         | UPS/Amerifligh | t       |
|-------------------|--------|----------------|---------|---------|--------------|---------|---------|----------------|---------|
|                   | 2023   | 2024           | %Change | 2023    | 2024         | %Change | 2023    | 2024           | %Change |
| January           | 1,396  | 2,547          | 82%     | 59,707  | 48,769       | -18%    | 61,180  | 44,306         | -28%    |
| February          | 2,409  | 1,509          | -37%    | 58,352  | 59,841       | 3%      | 63,535  | 56,930         | -10%    |
| March             | 2,874  | 2,040          | -29%    | 69,115  | 57,015       | -18%    | 82,246  | 62,454         | -24%    |
| April             | 1,940  | 1,608          | -17%    | 62,871  | 59,750       | -5%     | 68,957  | 59,964         | -13%    |
| May               | 7,003  | 2,581          | -63%    | 67,531  | 64,574       | -4%     | 72,787  | 73,772         | 1%      |
| June              | 3,107  | 2,219          | -29%    | 75,827  | 64,327       | -15%    | 86,361  | 68,912         | -20%    |
| July              | 3,804  | 2,354          | -38%    | 71,541  | 72,916       | 2%      | 65,446  | 71,880         | 10%     |
| August            | 2,009  | 2,577          | 28%     | 80,672  | 79,347       | -2%     | 84,244  | 70,665         | -16%    |
| September         | 2,857  | 5,982          | 109%    | 81,120  | 75,871       | -6%     | 67,766  | 49,441         | -27%    |
| October           | 1,926  | 2,718          | 41%     | 83,623  | 91,921       | 10%     | 58,798  | 59,408         | 1%      |
| November          | 2,369  | 3,936          | 66%     | 63,732  | 67,865       | 6%      | 43,897  | 53,909         | 23%     |
| Year To Date      | 31,694 | 30,071         | -5%     | 774,091 | 742,196      | -4%     | 755,217 | 671,641        | -11%    |

| Enplaned Cargo |           | TOTAL     |         |
|----------------|-----------|-----------|---------|
|                | 2023      | 2024      | %Change |
| January        | 122.283   | 95.622    | -22%    |
| February       | 124,296   | 118,280   | -5%     |
|                |           |           |         |
| March          | 154,235   | 121,509   | -21%    |
| April          | 133,768   | 121,322   | -9%     |
| May            | 147,321   | 140,927   | -4%     |
| June           | 165,295   | 135,458   | -18%    |
| July           | 140,791   | 147,150   | 5%      |
| August         | 166,925   | 152,589   | -9%     |
| September      | 151,743   | 131,294   | -13%    |
| October        | 144,347   | 154,047   | 7%      |
| November       | 109,998   | 125,710   | 14%     |
|                |           |           |         |
| Year To Date   | 1.561.002 | 1.443.908 | -8%     |