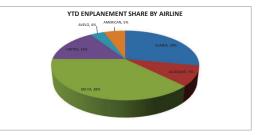

## TRI-CITIES AIRPORT MONTHLY AIRLINE ACTIVITY REPORT NOVEMBER 2024

| Enplanements |         | ALASKA  |          |        | ALLEGIANT |          |         | DELTA   |          |        | UNITED |          |        | AVELO  |          |         | AMERICA! |          | CHAR | RTERS |
|--------------|---------|---------|----------|--------|-----------|----------|---------|---------|----------|--------|--------|----------|--------|--------|----------|---------|----------|----------|------|-------|
|              | 2023    | 2024    | % Change | 2023   | 2024      | % Change | 2023    | 2024    | % Change | 2023   | 2024   | % Change | 2023   | 2024   | % Change | 2023    | 2024     | % Change | 2023 | 2024  |
| January      | 8,110   | 11,270  | 39%      | 3,920  | 3,441     | -12%     | 13,098  | 13,186  | 1%       | 5,770  | 6,585  | 14%      | 1,310  | 1,219  | -7%      | START F | EBRUARY  | 15, 2024 | 0    | 0     |
| February     | 7,721   | 8,928   | 16%      | 2,944  | 2,975     | 1%       | 11,489  | 12,002  | 4%       | 5,156  | 6,047  | 17%      | 1,024  | 1,116  | 9%       |         | 698      |          | 0    | 0     |
| March        | 9,631   | 9,731   | 1%       | 2,656  | 3,500     | 32%      | 13,429  | 13,123  | -2%      | 5,258  | 5,986  | 14%      | 971    | 1,494  | 54%      |         | 1911     |          | 0    | 0     |
| April        | 9,595   | 9,778   | 2%       | 2,887  | 2,962     | 3%       | 13,041  | 12,924  | -1%      | 5,744  | 5,456  | -5%      | 1,223  | 1,574  | 29%      |         | 1799     |          | 78   | 86    |
| May          | 12,088  | 11,869  | -2%      | 2,795  | 3,385     | 21%      | 13,319  | 14,659  | 10%      | 6,198  | 5,174  | -17%     | 1,247  | 1,548  | 24%      |         | 1982     |          | 0    | 0     |
| June         | 10,473  | 11,738  | 12%      | 6,044  | 5,436     | -10%     | 15,752  | 16,621  | 6%       | 6,543  | 3,903  | -40%     | 1,350  | 1,323  | -2%      |         | 1897     |          | 0    | 0     |
| July         | 10,255  | 11,307  | 10%      | 6,445  | 6,096     | -5%      | 15,252  | 16,509  | 8%       | 7,943  | 6,495  | -18%     | 1,824  | 1,301  | -29%     |         | 1995     |          | 0    | 58    |
| August       | 10,558  | 11,035  | 5%       | 4,172  | 3,575     | -14%     | 15,024  | 16,989  | 13%      | 7,576  | 6,529  | -14%     | 1,794  | 1,171  | -35%     |         | 2106     |          | 0    | 0     |
| September    | 11,530  | 10,295  | -11%     | 2,745  | 2,722     | -1%      | 13,108  | 14,297  | 9%       | 7,603  | 6,876  | -10%     | 1,840  | 1,786  | -3%      |         | 3542     |          | 0    | 59    |
| October      | 12,133  | 11,701  | -4%      | 3,600  | 2,572     | -29%     | 13,875  | 15,598  | 12%      | 7,493  | 7,053  | -6%      | 1,203  | 1,863  | 55%      |         | 3884     |          | 0    | 61    |
| November     | 12,084  | 12,455  | 3%       | 3,394  | 3,462     | 2%       | 13,875  | 15,377  | 11%      | 8,372  | 7,374  | -12%     | 2,162  | 1,385  | -36%     |         | 4083     |          | 0    | 36    |
|              |         |         |          |        |           |          |         |         |          |        |        |          |        |        |          |         |          |          |      |       |
|              |         |         |          |        |           |          |         |         |          |        |        |          |        |        |          |         |          |          |      |       |
| Year To Date | 114,178 | 120,107 | 5%       | 41,602 | 40,126    | -4%      | 151,262 | 161,285 | 7%       | 73,656 | 67,478 | -8%      | 15,948 | 15,780 | -1%      | 0       | 23,897   |          | 78   | 300   |