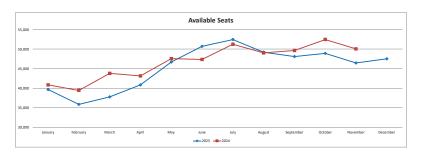

| Available Seats |         | ALASKA  |          |        | ALLEGIANT |          |         | DELTA   |          |        | UNITED |          |        | AVELO  |          |       | AMERICAN          |         | TOTAL   |          |
|-----------------|---------|---------|----------|--------|-----------|----------|---------|---------|----------|--------|--------|----------|--------|--------|----------|-------|-------------------|---------|---------|----------|
|                 | 2023    | 2024    | % Change | 2023   | 2024      | % Change | 2023    | 2024    | % Change | 2023   | 2024   | % Change | 2023   | 2024   | % Change | 2023  | 2024 % Change     | 2023    | 2024    | % Change |
| January         | 10,564  | 12,284  | 16%      | 4,662  | 4,350     | -7%      | 16,180  | 14,974  | -7%      | 6,772  | 7,506  | 11%      | 1,512  | 1,764  | 17%      | START | FEBRUARY 15, 2024 | 39,690  | 40,878  | 3%       |
| February        | 10,184  | 11,881  | 17%      | 3,414  | 3,648     | 7%       | 14,850  | 13,818  | -7%      | 6,222  | 7,346  | 18%      | 1,218  | 1,617  | 33%      |       | 1,140             | 35,888  | 39,450  | 10%      |
| March           | 11,248  | 13,147  | 17%      | 3,102  | 4,038     | 30%      | 15,430  | 15,068  | -2%      | 6,950  | 7,268  | 5%       | 1,071  | 1,911  | 78%      |       | 2,356             | 37,801  | 43,788  | 16%      |
| April           | 13,742  | 14,083  | 2%       | 3,414  | 3,666     | 7%       | 15,590  | 14,710  | -6%      | 6,804  | 6,510  | -4%      | 1,323  | 1,911  | 44%      |       | 2,280             | 40,873  | 43,160  | 6%       |
| May             | 17,616  | 15,656  | -11%     | 2,967  | 4,008     | 35%      | 16,628  | 16,516  | -1%      | 8,180  | 6,086  | -26%     | 1,323  | 2,940  | 122%     |       | 2,356             | 46,714  | 47,562  | 2%       |
| June            | 15,508  | 14,755  | -5%      | 6,588  | 6,126     | -7%      | 18,272  | 17,968  | -2%      | 8,860  | 4,452  | -50%     | 1,470  | 1,764  | 20%      |       | 2,280             | 50,698  | 47,345  | -7%      |
| July            | 16,966  | 15,100  | -11%     | 6,618  | 6,789     | 3%       | 17,597  | 18,638  | 6%       | 9,374  | 7,056  | -25%     | 1,911  | 1,323  | -31%     |       | 2,356             | 52,466  | 51,262  | -2%      |
| August          | 16,842  | 14,808  | -12%     | 4,413  | 3,813     | -14%     | 17,341  | 19,692  | 14%      | 8,536  | 7,038  | -18%     | 2,058  | 1,323  | -36%     |       | 2,356             | 49,190  | 49,030  | 0%       |
| September       | 17,203  | 12,917  | -25%     | 3,153  | 3,099     | -2%      | 16,672  | 18,202  | 9%       | 8,858  | 8,764  | -1%      | 2,205  | 2,352  | 7%       |       | 4,332             | 48,091  | 49,666  | 3%       |
| October         | 17,910  | 14,587  | -19%     | 4,059  | 2,922     | -28%     | 16,488  | 19,020  | 15%      | 9,148  | 9,022  | -1%      | 1,323  | 2,205  | 67%      |       | 4,712             | 48,928  | 52,468  | 7%       |
| November        | 15,352  | 14,493  | -6%      | 3,747  | 4,194     | 12%      | 16,033  | 17,148  | 7%       | 8,968  | 8,208  | -8%      | 2,352  | 1,617  | -31%     |       | 4,408             | 46,452  | 50,068  | 8%       |
|                 |         |         |          |        |           |          |         |         |          |        |        |          |        |        |          |       |                   |         |         | 4%       |
| Year To Date    | 163,135 | 153,711 | -6%      | 46,137 | 46,653    | 1%       | 181,081 | 185,754 | 3%       | 88,672 | 79,256 | -11%     | 17,766 | 20,727 | 17%      | 0     | 28,576            | 496,791 | 514,677 | 4        |