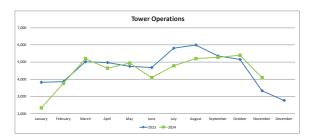

| <b>Tower Operations</b> |        | TOTAL  |         |
|-------------------------|--------|--------|---------|
|                         | 2023   | 2024   | %Change |
|                         |        |        |         |
| January                 | 3,819  | 2,330  | -39%    |
| February                | 3,855  | 3,754  | -3%     |
| March                   | 5,018  | 5,192  | 3%      |
| April                   | 4,973  | 4,639  | -7%     |
| May                     | 4,754  | 4,944  | 4%      |
| June                    | 4,677  | 4,096  | -12%    |
| July                    | 5,809  | 4,778  | -18%    |
| August                  | 5,998  | 5,206  | -13%    |
| September               | 5,362  | 5,275  | -2%     |
| October                 | 5,158  | 5,401  | 5%      |
| November                | 3,330  | 4,096  | 23%     |
|                         |        |        |         |
|                         |        |        |         |
| Year To Date            | 52.753 | 49.711 | -6%     |