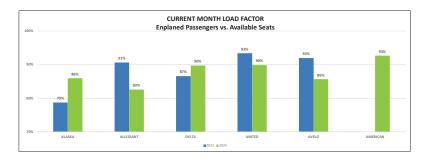

| Load Factor |      | ALASKA |          |      | ALLEGIANT |          |      | DELTA |          |      | UNITED |          |      | AVELO |          | ,       | AMERICAN  |          |      | TOTAL |          |
|-------------|------|--------|----------|------|-----------|----------|------|-------|----------|------|--------|----------|------|-------|----------|---------|-----------|----------|------|-------|----------|
|             | 2023 | 2024   | % Change | 2023 | 2024      | % Change | 2023 | 2024  | % Change | 2023 | 2024   | % Change | 2023 | 2024  | % Change | 2023    | 2024      | % Change | 2023 | 2024  | % Change |
| January     | 77%  | 92%    | 15%      | 84%  | 79%       | -5%      | 81%  | 88%   | 7%       | 85%  | 88%    | 3%       | 87%  | 69%   | -18%     | START F | EBRUARY 1 | 5, 2024  | 81%  | 87%   | 6%       |
| February    | 76%  | 75%    | -1%      | 86%  | 82%       | -5%      | 77%  | 87%   | 9%       | 83%  | 82%    | -1%      | 84%  | 69%   | -15%     |         | 61%       |          | 79%  | 81%   | 2%       |
| March       | 86%  | 74%    | -12%     | 86%  | 87%       | 1%       | 87%  | 87%   | 0%       | 76%  | 82%    | 7%       | 91%  | 78%   | -12%     |         | 81%       |          | 85%  | 82%   | -3%      |
| April       | 70%  | 69%    | 0%       | 85%  | 81%       | -4%      | 84%  | 88%   | 4%       | 84%  | 84%    | -1%      | 92%  | 82%   | -10%     |         | 79%       |          | 79%  | 80%   | 0%       |
| May         | 69%  | 76%    | 7%       | 94%  | 84%       | -10%     | 80%  | 89%   | 9%       | 76%  | 85%    | 9%       | 94%  | 53%   | -42%     |         | 84%       |          | 76%  | 81%   | 5%       |
| June        | 68%  | 80%    | 12%      | 92%  | 89%       | -3%      | 86%  | 93%   | 6%       | 74%  | 88%    | 14%      | 92%  | 75%   | -17%     |         | 83%       |          | 79%  | 86%   | 7%       |
| July        | 60%  | 75%    | 14%      | 97%  | 90%       | -8%      | 87%  | 89%   | 2%       | 85%  | 92%    | 7%       | 95%  | 98%   | 3%       |         | 85%       |          | 80%  | 85%   | 6%       |
| August      | 63%  | 75%    | 12%      | 95%  | 94%       | -1%      | 87%  | 86%   | 0%       | 89%  | 93%    | 4%       | 87%  | 89%   | 1%       |         | 89%       |          | 80%  | 84%   | 5%       |
| September   | 67%  | 80%    | 13%      | 87%  | 88%       | 1%       | 79%  | 79%   | 0%       | 86%  | 78%    | -7%      | 83%  | 76%   | -8%      |         | 82%       |          | 77%  | 80%   | 3%       |
| October     | 68%  | 80%    | 12%      | 89%  | 88%       | -1%      | 84%  | 82%   | -2%      | 82%  | 78%    | -4%      | 91%  | 84%   | -6%      |         | 82%       |          | 78%  | 81%   | 3%       |
| November    | 79%  | 86%    | 7%       | 91%  | 83%       | -8%      | 87%  | 90%   | 3%       | 93%  | 90%    | -4%      | 92%  | 86%   | -6%      |         | 93%       |          | 86%  | 88%   | 2%       |