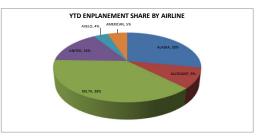

## TRI-CITIES AIRPORT MONTHLY AIRLINE ACTIVITY REPORT OCTOBER 2024

| Enplanements |                | ALASKA         |          |                | ALLEGIANT      |           |                  | DELTA            |            |                | UNITED         |            |              | AVELO          |            |         | AMERICAN     |          | CHAR | TERS |
|--------------|----------------|----------------|----------|----------------|----------------|-----------|------------------|------------------|------------|----------------|----------------|------------|--------------|----------------|------------|---------|--------------|----------|------|------|
|              | 2023           | 2024           | % Change | 2023           | 2024           | % Change  | 2023             | 2024             | % Change   | 2023           | 2024           | % Change   | 2023         | 2024           | % Change   | 2023    | 2024         | % Change | 2023 | 2024 |
| January      | 8,110          | 11,270         | 39%      | 3,920          | 3,441          | -12%      | 13,098           | 13,186           | 1%         | 5,770          | 6,585          | 14%        | 1,310        | 1,219          | -7%        | START F | EBRUARY 1    | 5, 2024  | 0    | 0    |
| February     | 7,721          | 8,928          | 16%      | 2,944          | 2,975          | 1%        | 11,489           | 12,002           | 4%         | 5,156          | 6,047          | 17%        | 1,024        | 1,116          | 9%         |         | 698          |          | 0    | 0    |
| March        | 9,631<br>9.595 | 9,731<br>9,778 | 1%<br>2% | 2,656<br>2.887 | 3,500<br>2.962 | 32%<br>3% | 13,429<br>13.041 | 13,123<br>12,924 | -2%<br>-1% | 5,258<br>5,744 | 5,986<br>5.456 | 14%<br>-5% | 971<br>1.223 | 1,494<br>1.574 | 54%<br>29% |         | 1911<br>1799 |          | 78   | 86   |
| April<br>May | 12,088         | 11,869         | -2%      | 2,887          | 3,385          | 21%       | 13,041           | 14,659           | 10%        | 6,198          | 5,456          | -5%        | 1,223        | 1,574          | 29%        |         | 1982         |          | 0    | 0    |
| June         | 10,473         | 11,738         | 12%      | 6,044          | 5,436          | -10%      | 15,752           | 16,621           | 6%         | 6,543          | 3,903          | -40%       | 1,350        | 1,323          | -2%        |         | 1897         |          | 0    | 0    |
| July         | 10,255         | 11,307         | 10%      | 6,445          | 6,096          | -5%       | 15,252           | 16,509           | 8%         | 7,943          | 6,495          | -18%       | 1,824        | 1,301          | -29%       |         | 1995         |          | 0    | 58   |
| August       | 10,558         | 11,035         | 5%       | 4,172          | 3,575          | -14%      | 15,024           | 16,989           | 13%        | 7,576          | 6,529          | -14%       | 1,794        | 1,171          | -35%       |         | 2106         |          | 0    | 0    |
| September    | 11,530         | 10,295         | -11%     | 2,745          | 2,722          | -1%       | 13,108           | 14,297           | 9%         | 7,603          | 6,876          | -10%       | 1,840        | 1,786          | -3%        |         | 3542         |          | 0    | 59   |
| October      | 12,133         | 11,701         | -4%      | 3,600          | 2,572          | -29%      | 13,875           | 15,598           | 12%        | 7,493          | 7,053          | -6%        | 1,203        | 1,863          | 55%        |         | 3884         |          | 0    | 61   |
|              |                |                |          |                |                |           |                  |                  |            |                |                |            |              |                |            |         |              |          |      |      |
|              |                |                |          |                |                |           |                  |                  |            |                |                |            |              |                |            |         |              |          |      |      |
| Year To Date | 102,094        | 107,652        | 5%       | 38,208         | 36,664         | -4%       | 137,387          | 145,908          | 6%         | 65,284         | 60,104         | -8%        | 13,786       | 14,395         | 4%         | 0       | 19,814       |          | 78   | 264  |