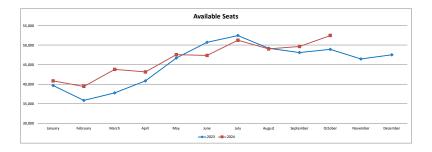

| Available Seats |         | ALASKA  |          |        | ALLEGIANT |          |         | DELTA   |          |        | UNITED |          |        | AVELO  |          |       | AMERICAN         |         | TOTAL   |          |
|-----------------|---------|---------|----------|--------|-----------|----------|---------|---------|----------|--------|--------|----------|--------|--------|----------|-------|------------------|---------|---------|----------|
|                 | 2023    | 2024    | % Change | 2023   | 2024      | % Change | 2023    | 2024    | % Change | 2023   | 2024   | % Change | 2023   | 2024   | % Change | 2023  | 2024 % Change    | 2023    | 2024    | % Change |
| January         | 10,564  | 12,284  | 16%      | 4,662  | 4,350     | -7%      | 16,180  | 14,974  | -7%      | 6,772  | 7,506  | 11%      | 1,512  | 1,764  | 17%      | START | EBRUARY 15, 2024 | 39,690  | 40,878  | 3%       |
| February        | 10,184  | 11,881  | 17%      | 3,414  | 3,648     | 7%       | 14,850  | 13,818  | -7%      | 6,222  | 7,346  | 18%      | 1,218  | 1,617  | 33%      |       | 1,140            | 35,888  | 39,450  | 10%      |
| March           | 11,248  | 13,147  | 17%      | 3,102  | 4,038     | 30%      | 15,430  | 15,068  | -2%      | 6,950  | 7,268  | 5%       | 1,071  | 1,911  | 78%      |       | 2,356            | 37,801  | 43,788  | 16%      |
| April           | 13,742  | 14,083  | 2%       | 3,414  | 3,666     | 7%       | 15,590  | 14,710  | -6%      | 6,804  | 6,510  | -4%      | 1,323  | 1,911  | 44%      |       | 2,280            | 40,873  | 43,160  | 6%       |
| May             | 17,616  | 15,656  | -11%     | 2,967  | 4,008     | 35%      | 16,628  | 16,516  | -1%      | 8,180  | 6,086  | -26%     | 1,323  | 2,940  | 122%     |       | 2,356            | 46,714  | 47,562  | 2%       |
| June            | 15,508  | 14,755  | -5%      | 6,588  | 6,126     | -7%      | 18,272  | 17,968  | -2%      | 8,860  | 4,452  | -50%     | 1,470  | 1,764  | 20%      |       | 2,280            | 50,698  | 47,345  | -7%      |
| July            | 16,966  | 15,100  | -11%     | 6,618  | 6,789     | 3%       | 17,597  | 18,638  | 6%       | 9,374  | 7,056  | -25%     | 1,911  | 1,323  | -31%     |       | 2,356            | 52,466  | 51,262  | -2%      |
| August          | 16,842  | 14,808  | -12%     | 4,413  | 3,813     | -14%     | 17,341  | 19,692  | 14%      | 8,536  | 7,038  | -18%     | 2,058  | 1,323  | -36%     |       | 2,356            | 49,190  | 49,030  | 0%       |
| September       | 17,203  | 12,917  | -25%     | 3,153  | 3,099     | -2%      | 16,672  | 18,202  | 9%       | 8,858  | 8,764  | -1%      | 2,205  | 2,352  | 7%       |       | 4,332            | 48,091  | 49,666  | 3%       |
| October         | 17,910  | 14,587  | -19%     | 4,059  | 2,922     | -28%     | 16,488  | 19,020  | 15%      | 9,148  | 9,022  | -1%      | 1,323  | 2,205  | 67%      |       | 4,712            | 48,928  | 52,468  | 7%       |
|                 |         |         |          |        |           |          |         |         |          |        |        |          |        |        |          |       |                  |         |         |          |
| Year To Date    | 147,783 | 139,218 | -6%      | 42,390 | 42,459    | 0%       | 165,048 | 168,606 | 2%       | 79,704 | 71,048 | -11%     | 15,414 | 19,110 | 24%      | 0     | 24,168           | 450,339 | 464,609 | 3%       |