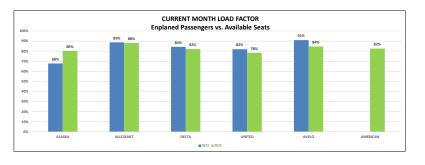

| Load Factor |      | ALASKA |          |      | ALLEGIANT |          |      | DELTA |          |      | UNITED |          |      | AVELO |          | - 1     | AMERICAN        |          | TOTAL |          |
|-------------|------|--------|----------|------|-----------|----------|------|-------|----------|------|--------|----------|------|-------|----------|---------|-----------------|----------|-------|----------|
|             | 2023 | 2024   | % Change | 2023 | 2024      | % Change | 2023 | 2024  | % Change | 2023 | 2024   | % Change | 2023 | 2024  | % Change | 2023    | 2024 % Ch       | ange 202 | 2024  | % Change |
| January     | 77%  | 92%    | 15%      | 84%  | 79%       | -5%      | 81%  | 88%   | 7%       | 85%  | 88%    | 3%       | 87%  | 69%   | -18%     | START F | EBRUARY 15, 202 |          |       | 6%       |
| February    | 76%  | 75%    | -1%      | 86%  | 82%       | -5%      | 77%  | 87%   | 9%       | 83%  | 82%    | -1%      | 84%  | 69%   | -15%     |         | 61%             | 79%      | 81%   | 2%       |
| March       | 86%  | 74%    | -12%     | 86%  | 87%       | 1%       | 87%  | 87%   | 0%       | 76%  | 82%    | 7%       | 91%  | 78%   | -12%     |         | 81%             | 85%      | 82%   | -3%      |
| April       | 70%  | 69%    | 0%       | 85%  | 81%       | -4%      | 84%  | 88%   | 4%       | 84%  | 84%    | -1%      | 92%  | 82%   | -10%     |         | 79%             | 79%      | 80%   | 0%       |
| May         | 69%  | 76%    | 7%       | 94%  | 84%       | -10%     | 80%  | 89%   | 9%       | 76%  | 85%    | 9%       | 94%  | 53%   | -42%     |         | 84%             | 76%      | 81%   | 5%       |
| June        | 68%  | 80%    | 12%      | 92%  | 89%       | -3%      | 86%  | 93%   | 6%       | 74%  | 88%    | 14%      | 92%  | 75%   | -17%     |         | 83%             | 79%      | 86%   | 7%       |
| July        | 60%  | 75%    | 14%      | 97%  | 90%       | -8%      | 87%  | 89%   | 2%       | 85%  | 92%    | 7%       | 95%  | 98%   | 3%       |         | 85%             | 80%      | 85%   | 6%       |
| August      | 63%  | 75%    | 12%      | 95%  | 94%       | -1%      | 87%  | 86%   | 0%       | 89%  | 93%    | 4%       | 87%  | 89%   | 1%       |         | 89%             | 80%      | 84%   | 5%       |
| September   | 67%  | 80%    | 13%      | 87%  | 88%       | 1%       | 79%  | 79%   | 0%       | 86%  | 78%    | -7%      | 83%  | 76%   | -8%      |         | 82%             | 779      | 80%   | 3%       |
| October     | 68%  | 80%    | 12%      | 89%  | 88%       | -1%      | 84%  | 82%   | -2%      | 82%  | 78%    | -4%      | 91%  | 84%   | -6%      |         | 82%             | 789      | 81%   | 3%       |
|             | 1    |        |          |      |           |          |      |       |          | ĺ    |        |          |      |       |          |         |                 |          |       |          |
|             |      |        |          |      |           |          |      |       |          |      |        |          |      |       |          |         |                 |          |       |          |