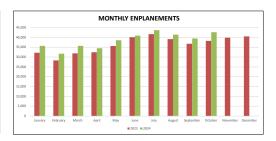

| Total Enplanem | onte    |         | Current Year |
|----------------|---------|---------|--------------|
| Total Enplanem |         |         |              |
|                | 2023    | 2024    | % Change     |
|                |         |         |              |
| January        | 32,208  | 35,701  | 11%          |
| February       | 28,334  | 31,766  | 12%          |
| March          | 31,945  | 35,745  | 12%          |
| April          | 32,490  | 34,493  | 6%           |
| May            | 35,647  | 38,617  | 8%           |
| June           | 40,162  | 40,918  | 2%           |
| July           | 41,719  | 43,703  | 5%           |
| August         | 39,124  | 41,405  | 6%           |
| September      | 36,826  | 39,518  | 7%           |
| October        | 38,304  | 42,671  | 11%          |
|                |         |         |              |
|                |         |         |              |
|                |         |         |              |
| Year To Date   | 356,759 | 384,537 | 8%           |
|                |         |         |              |